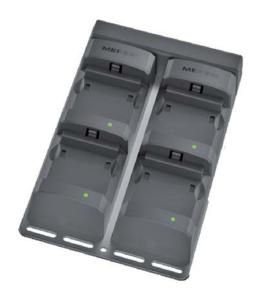

# www.forest-it.com

Scan Trigger

4-Slots Battery Charge Cradle

#### ACCESSORIES

- Power Adapter
- USB Cable
- Battery
- Velcro-Black x2
- Optional: Glove
- Optional: 4-slots battery charge cradle
- Optional: 10-slots battery charge cradle
- Optional: 20-slots battery charge cradle