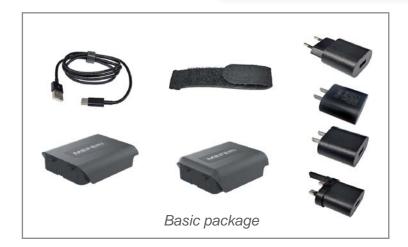

#### ACCESSORIES

- Power Adapter
- USB Cable
- Battery
- Velcro-Black x2
- Optional: Glove
- Optional: 4-slots battery charge cradle
- Optional: 10-slots battery charge cradle
- Optional: 20-slots battery charge cradle