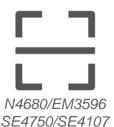

tag, ISO/IEC 15693





1000mAh Opt: 1250mAH

RTOS



# **MEFERI MS300R**

Wearable Ring Scanner with ergonomic design with great mobility and efficiency

MS300R is a ring scanner with ambidextrous design and is tiny with virtually weightless. Ring scanner frees your hands to do other things. Works over gloves.

You get devices connected to MS300R with an easy tap and get a stable connection. It haves dual mode, BLE support and energy saving.

The scanner has a advanced 1D/2D scan engine and can enables long range data capture. Work swiftly with stained and defective codes.

MS300R has a 1000mAH large-capacity battery for long shift and with a easy replacement.

For more information, please contact mail@forest-it.com

# www.forest-it.com











Scan Trigger



4-Slots Battery Charg