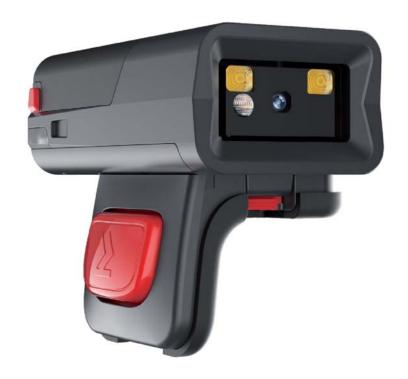

# **MEFERI MS300R**

Wearable Ring Scanner with ergonomic design with great mobility and efficiency

MS300R is a ring scanner with ambidextrous design and is tiny with virtually weightless. Ring scanner frees your hands to do other things. Works over gloves.

You get devices connected to MS300R with an easy tap and get a stable connection. It haves dual mode, BLE support and energy saving.

The scanner has a advanced 1D/2D scan engine and can enables long range data capture. Work swiftly with stained and defective codes.

MS300R has a 1000mAH large-capacity battery for long shift and with a easy replacement.

For more information, please contact mail@forest-it.com