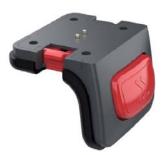

# **MEFERI MS300R**

Wearable Ring Scanner with ergonomic design with great mobility and efficiency

MS300R is a ring scanner with ambidextrous design and is tiny with virtually weightless. Ring scanner frees your hands to do other things. Works over gloves.

You get devices connected to MS300R with an easy tap and get a stable connection. It haves dual mode, BLE support and energy saving.

The scanner has a advanced 1D/2D scan engine and can enables long range data capture. Work swiftly with stained and defective codes.

MS300R has a 1000mAH large-capacity battery for long shift and with a easy replacement.

For more information, please contact mail@forest-it.com